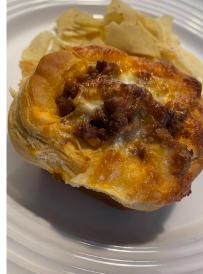

- aside. Flatten out one biscuit and press onto the bottom and up the sides of a muffin cup. Repeat with remaining biscuits.
- Worcestershire sauce. Let cook for a couple of minutes and then remove from the heat; set
- heat until no longer pink; drain. Stir in the ketchup, brown sugar, mustard and
- with cooking spray. In a large skillet, cook beef over medium-high